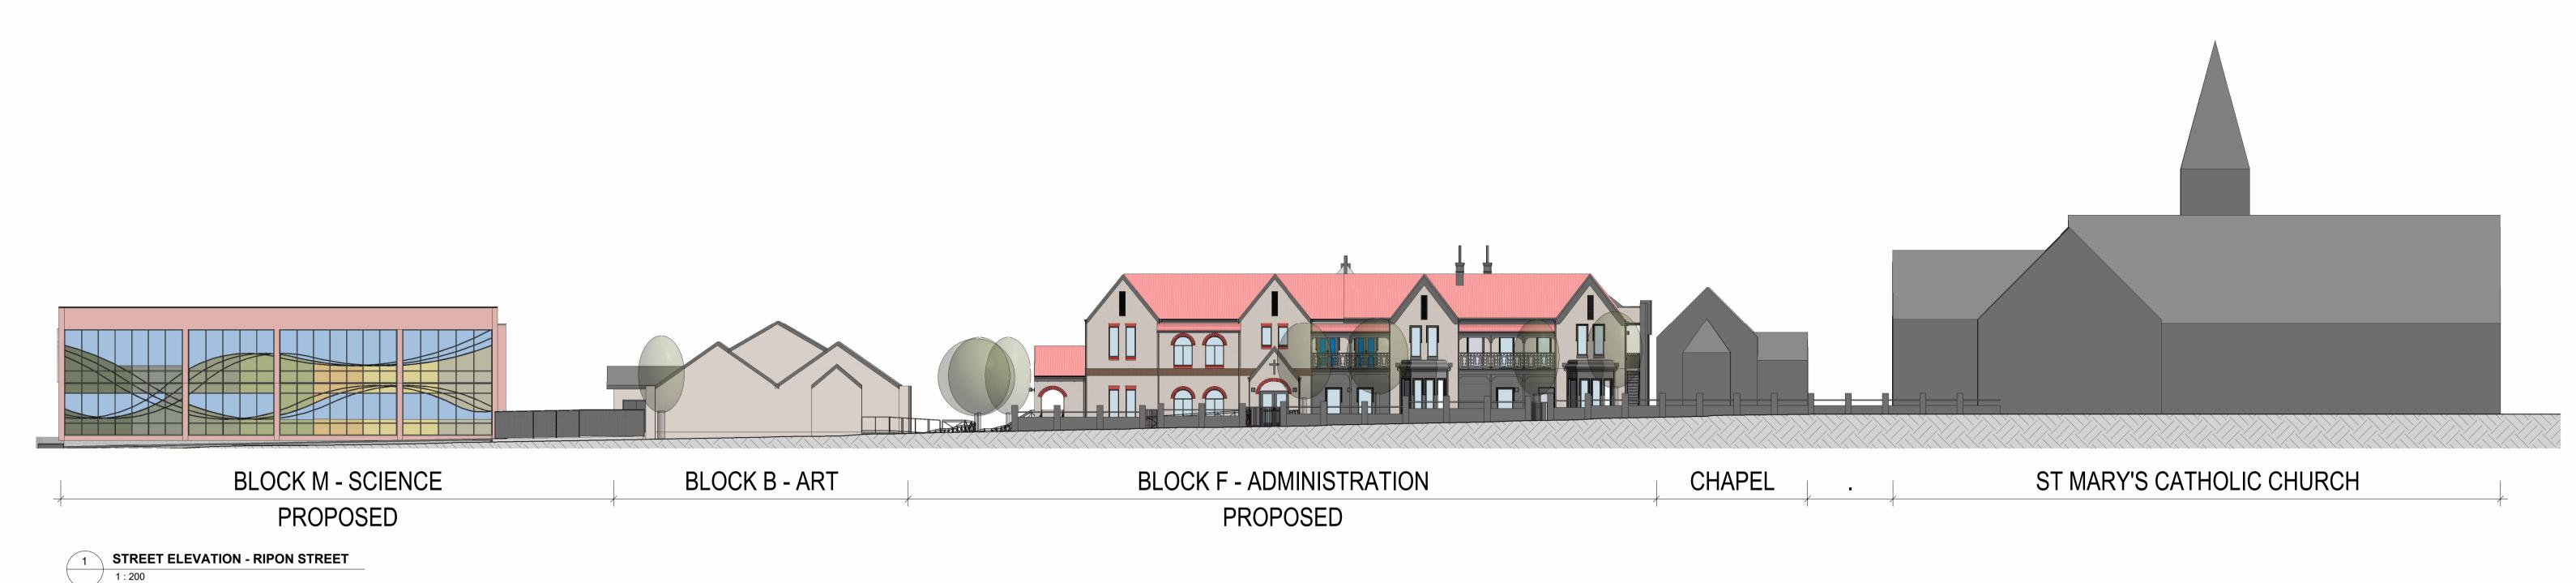

2 STREET ELEVATION \_ CAPLE STREET

Description. 30.09.22 CBGA 11.10.22 REVISED CBGA 23.03.23 UPDATE DRAWING 27.09.23 05.10.23 01.12.23 AMENDED BLOCKS AND ROOM NUMBER REFINED INFO FOR CBGA FOR DA

Interiors Access

Client.
HENNESSY CATHOLIC COLLEGE Project Title. SITE S.1195788 D.Hilltops Council Heritage RIPON STREET YOUNG NSW 2594

Drawing Title: Design Project Manager. STREET ELEVATIONS SV Project Delivery leader. Quality Manager. 1:200 A1