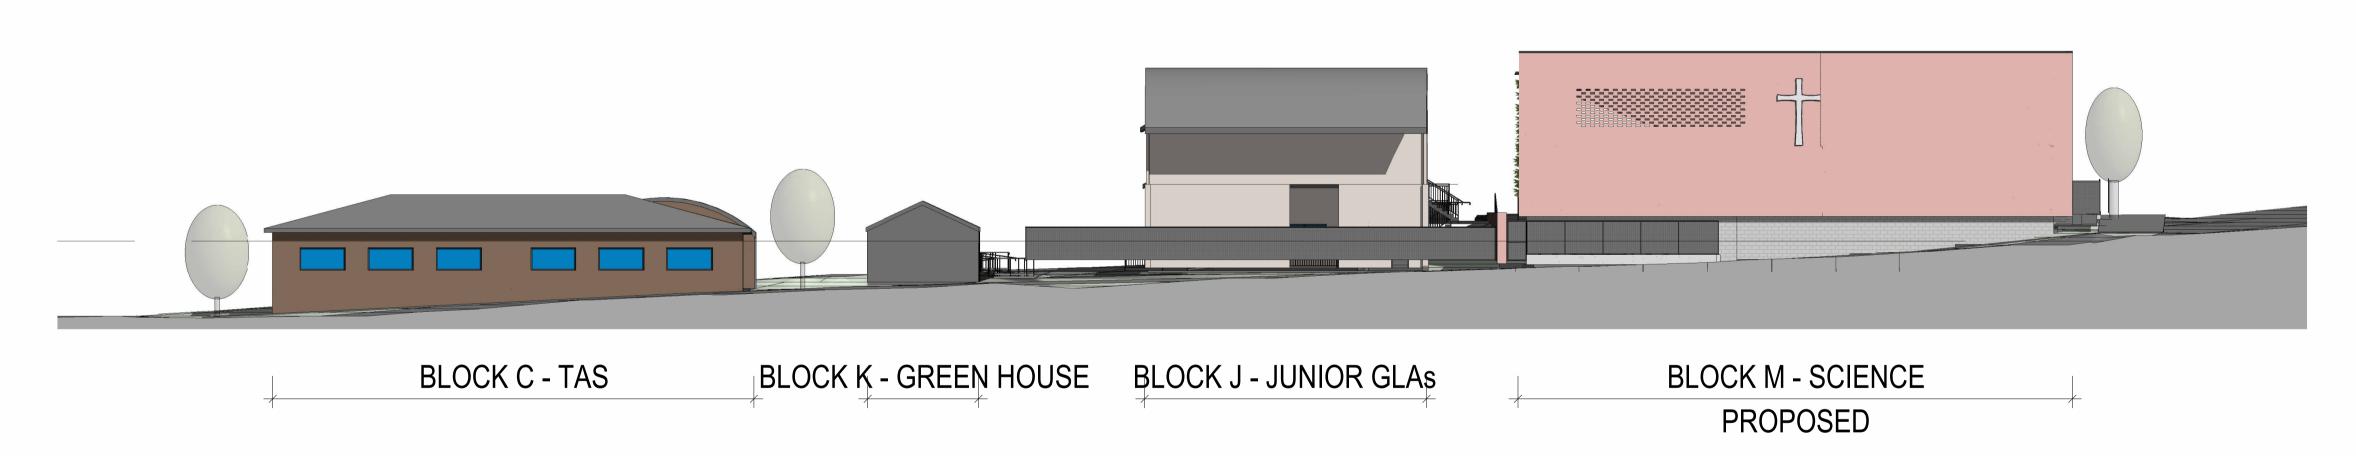

2 STREET ELEVATION \_ CAPLE STREET

Description. 30.09.22 CBGA 11.10.22 REVISED CBGA 23.03.23 UPDATE DRAWING 27.09.23 05.10.23 01.12.23 AMENDED BLOCKS AND ROOM NUMBER REFINED INFO FOR CBGA FOR DA

Interiors Access

Client.
HENNESSY CATHOLIC COLLEGE Project Title. SITE S.1195788 D.Hilltops Council Heritage RIPON STREET YOUNG NSW 2594

Drawing Title: Design Project Manager. STREET ELEVATIONS SV Project Delivery leader. Quality Manager. 1:200 A1